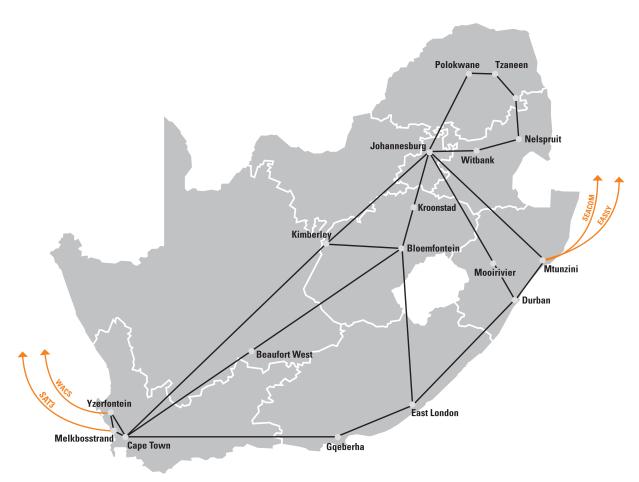

## The Carrier Network

From Melkbosstrand to Polokwane and everything in between, Fixed Mobile has got you and your customer covered. Put us to the test, we're here to help you.